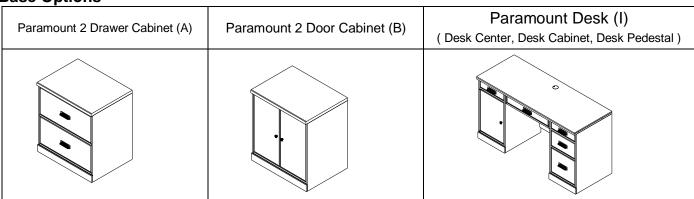

down to secure. Fig. 1
- 2.Place the Center Support Slat (Z) onto the wood blocks on the Headboard (V) and footboard (X). Secure with 4 wood screws (J). Fig. 2
- 3.Roll out slats (W), strap side-up onto side rails (Y), positioning the two end slats at the ends of the side rails. Using a Phillips head screwdriver to fasten two ends of each slat to side rails with wood screws (J). Fig. 3



#### **Care Instructions:**

- Hardware may loosen over time. Periodically check to make sure all connections are tight. Re-tighten if necessary.
- Dust often using a clean, soft, dry and lint-free cloth.
- To clean, slightly moisten cloth with water. (A damp cloth holds dust and prevents scratching; dry thoroughly).



# **Paramount Collection**

# **Components and Configurations**



**Base Options** 



## **Configurations**



### Note:

Paramount Bed, Drawer and Door Cabinets, and Desk are sold separately.