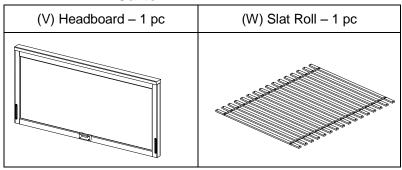

commended.
- Please read all instructions before beginning assembly. The illustrations provided allow for easier assembly when used in conjunction with the assembly instructions.
- Remove all parts and hardware from box and lay out on a carpeted or scratch-free work surface. The shipping box
  provides and ideal work surface. Do not dispose of any contents until assembly is completed to avoid accidentally
  discarding small parts or hardware.
- Use the parts and hardware lists to identify and separate each of the pieces included prior to starting assembly.
- Note: DO not fully tighten the bolts until all parts are in place. Failure to follow these instructions may cause the bolts to misalign during assembly.
- Do not use power drill as it may cause crack.

#### Parts Included:

Carton 1:



Carton 2:



#### Hardware Enclosed: Packed in Carton. 2



### **Tools Required:**

Phillips head screwdriver (not included)



#### **Assembly Instructions:**

- 1.Attach each side rail (Y) to the Footboard (X) and Headboard (V) by inserting the hooks into grooves. Press down to secure. Fig. 1
- 2.Place the Center Support Slat (Z) onto the wood blocks on the Headboard (V) and footboard (X). Secure with 4 wood screws (J). Fig. 2
- 3.Roll out slats (W), strap side-up onto side rails (Y), positioning the two end slats at the ends of the side rails. Using a Phillips head screwdriver to fasten two ends of each slat to side rails with wood screws (J). Fig. 3



#### **Care Instructions:**

- Hardware may loosen over time. Periodically check to make sure all connections are tight. Re-tighten