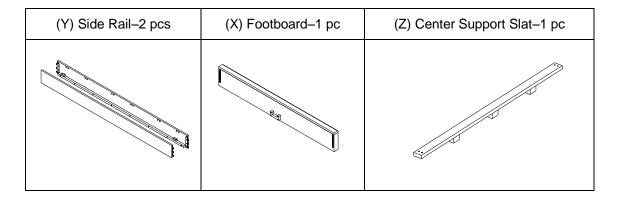

Please read all instructions before beginning assembly. The illustrations provided allow for easier assembly when used in conjunction with the assembly instructions.
- Remove all parts and hardware from box and lay out on a carpeted or scratch-free work surface. The shipping box
  provides and ideal work surface. Do not dispose of any contents until assembly is completed to avoid accidentally
  discarding small parts or hardware.
- Use the parts and hardware lists to identify and separate each of the pieces included prior to starting assembly.
- Note: DO not fully tighten the bolts until all parts are in place. Failure to follow these instructions may cause the bolts to misalign during assembly.
- Do not use power drill as it may cause crack.

#### Parts Included:

Carton 1:



Carton 2:



#### Hardware Enclosed: Packed in Carton. 2



### **Tools Required:**

Phillips head screwdriver (not included)



#### **Assembly Instructions:**

- 1.Attach each side rail (Y) to the Footboard (X) and Headboard (V) by inserting the hooks into grooves. Press down to secure. Fig. 1
- 2.Place the Center Support Slat (Z) onto the wood blocks on the Headboard (V) and footboard (X). Secure with 4 wood screws (J). Fig. 2
- 3.Roll out slats (W), strap side-up onto side rails (Y), positioning the two end slats at the ends of the side rails. Using a Phillips head screwdriver to fasten two ends of each slat to side rails with wood screws (J). Fig. 3



#### **Care Instructions:**

- Hardware may loosen over time. Periodically check to make sure all connections are tight. Re-tighten if necessary.