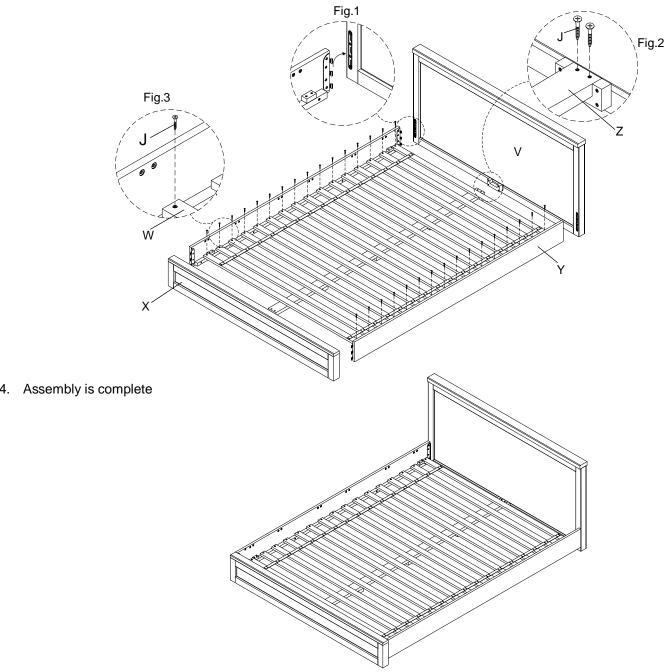

#### **Assembly Instructions:**

- 1.Attach each side rail (Y) to the Footboard (X) and Headboard (V) by inserting the hooks into grooves. Press down to secure. Fig. 1
- 2.Place the Center Support Slat (Z) onto the wood blocks on the Headboard (V) and footboard (X). Secure with 4 wood screws (J). Fig. 2
- 3.Roll out slats (W), strap side-up onto side rails (Y), positioning the two end slats at the ends of the side rails. Using a Phillips head screwdriver to fasten two ends of each slat to side rails with wood screws (J). Fig. 3