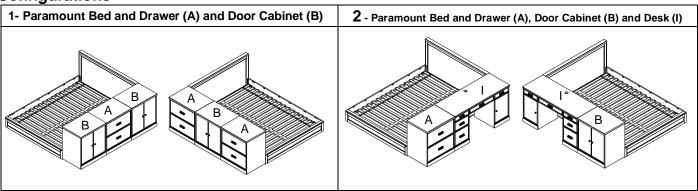

## **Configurations**

### Note:

Paramount Bed, Drawer and Door Cabinets, and Desk are sold separately.