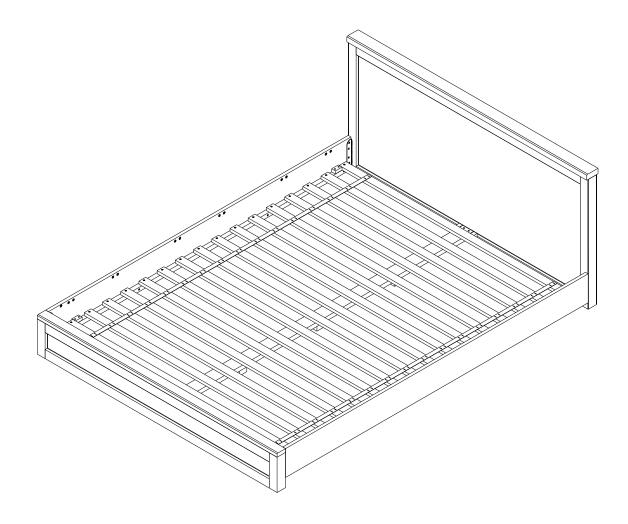

#### **Assembly Instructions:**

- 1.Attach each side rail (Y) to the Footboard (X) and Headboard (V) by inserting the hooks into grooves. Press down to secure. Fig. 1
- 2.Place the Center Support Slat (Z) onto the wood blocks on the Headboard (V) and footboard (X). Secure with 4 wood screws (J). Fig. 2
- 3.Roll out slats (W), strap side-up onto side rails (Y), positioning the two end slats at the ends of the side rails. Using a Phillips head screwdriver to fasten two ends of each slat to side rails with wood screws (J). Fig. 3