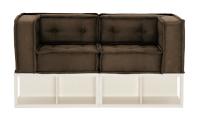

## **Cushy Lounge Collection**

CHAISE corner: 35.5 x 35 x 23.25" h ottoman: 30.75 x 30.75 x 8.25" h

TURNED WOOD BASE 32.5 x 32.5 x 7 " h

PEDESTAL BASE 32.5 x 32.5 x 5.5 " h

STORAGE BASE 32.5 x 32.5 x 13.5" h

## base finishes available:

DARK ESPRESSO

TUSCAN

WHITE