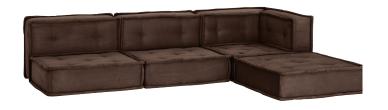

SECTIONAL corner: 31 x 31 x 21" h armless chair: 31 x 31 x 21" h ottoman: 31 x 31 x 8.5" h

SUPER SECTIONAL
corner: 31 x 31 x 21" h
(2) armless chairs: 31 x 31 x 21" h
ottoman: 31 x 31 x 8.5" h

SECTIONAL corner: 35.5 x 35 x 23.25" h armless chair: 35.5 x 30.75 x 23.25" h ottoman: 30.75 x 30.75 x 8.25" h

SUPER SECTIONAL corner: 35.5 x 35 x 23.25" h (2) armless chair: 35.5 x 30.75 x 23.25" h ottoman: 30.75 x 30.75 x 8.25" h