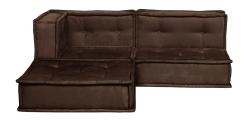

SECTIONAL corner: 31 x 31 x 21" h armless chair: 31 x 31 x 21" h ottoman: 31 x 31 x 8.5" h

SUPER SECTIONAL
corner: 31 x 31 x 21" h
(2) armless chairs: 31 x 31 x 21" h
ottoman: 31 x 31 x 8.5" h

SECTIONAL corner: 35.5 x 35 x 23.25" h armless chair: 35.5 x 30.75 x 23.25" h ottoman: 30.75 x 30.75 x 8.25" h

SUPER SECTIONAL corner: 35.5 x 35 x 23.25" h (2) armless chair: 35.5 x 30.75 x 23.25" h ottoman: 30.75 x 30.75 x 8.25" h