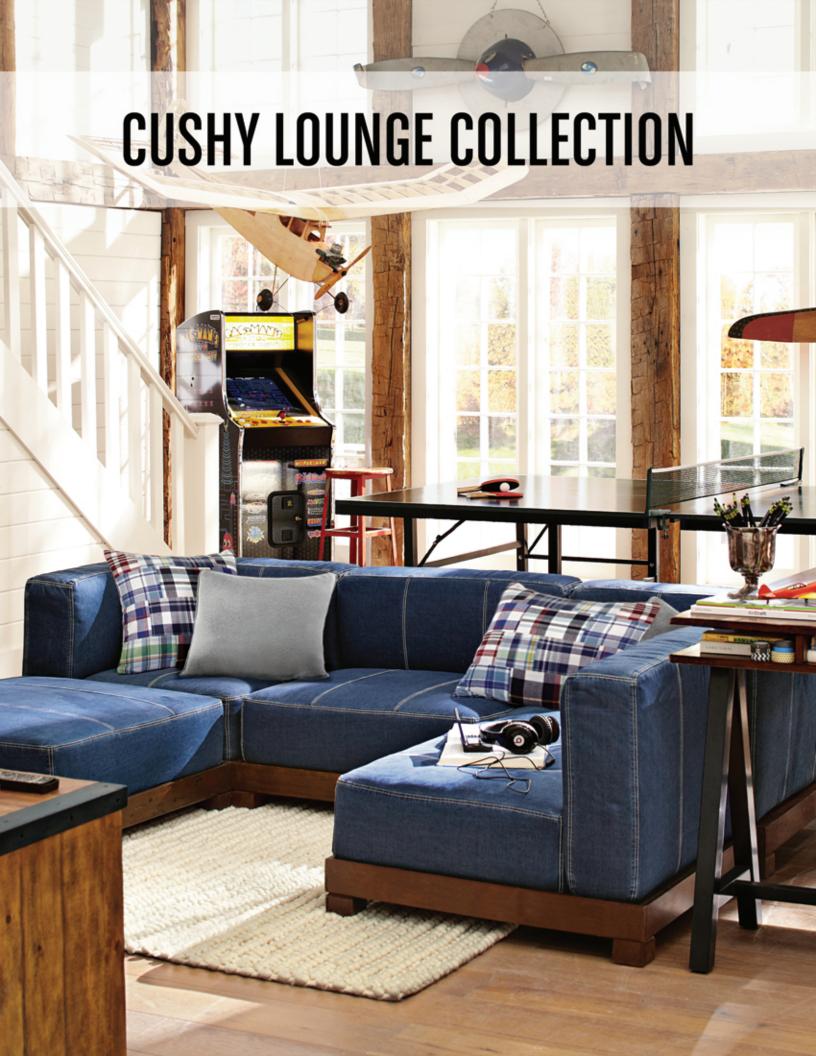

## Cushy Lounge Collection

Create the lounge setup you want with our most versatile seating system. Cushions are built with sturdy wood frames that are joined by steel brackets, and then covered with plush cushions in polyester faux suede. Elevate your lounge with any of our bases including pedestal and turned wood. The pedestal base offers a sleek, clean look and our turned-wood base sits on round finials. Now offered in an elegant roll-arm style. Tufted cushions are built with sturdy wood frames that are upholstered in plush foam.