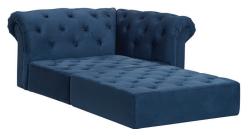

## **Cushy Lounge Collection**

CHAISE corner: 35.5 x 35 x 23.25" h ottoman: 30.75 x 30.75 x 8.25" h

TURNED WOOD BASE 32.5 x 32.5 x 7 " h

PEDESTAL BASE 32.5 x 32.5 x 5.5 " h

STORAGE BASE 32.5 x 32.5 x 13.5" h