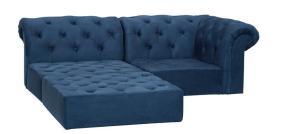

## **Cushy Lounge Collection**

CHAISE corner: 35.5 x 35 x 23.25" h ottoman: 30.75 x 30.75 x 8.25" h

TURNED WOOD BASE 32.5 x 32.5 x 7 " h

PEDESTAL BASE 32.5 x 32.5 x 5.5 " h

STORAGE BASE 32.5 x 32.5 x 13.5" h