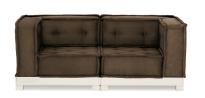

## Cushy Lounge Collection

Create the lounge setup you want with our most versatile seating system. Cushions are built with sturdy wood frames that are joined by steel brackets, and then covered with plush cushions in polyester faux suede. Elevate your lounge with any of our bases including pedestal and turned wood. The pedestal base offers a sleek, clean look and our turned-wood base sits on round finials. Now offered in an elegant roll-arm style. Tufted cushions are built with sturdy wood frames that are upholstered in plush foam.

## **Cushy Lounge Collection**

CHAISE corner: 35.5 x 35 x 23.25" h ottoman: 30.75 x 30.75 x 8.25" h

TURNED WOOD BASE 32.5 x 32.5 x 7 " h

PEDESTAL BASE 32.5 x 32.5 x 5.5 " h

STORAGE BASE 32.5 x 32.5 x 13.5" h