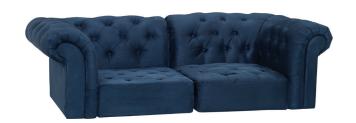

SECTIONAL corner: 31 x 31 x 21" h armless chair: 31 x 31 x 21" h ottoman: 31 x 31 x 8.5" h

SUPER SECTIONAL
corner: 31 x 31 x 21" h
(2) armless chairs: 31 x 31 x 21" h
ottoman: 31 x 31 x 8.5" h

SECTIONAL corner: 35.5 x 35 x 23.25" h armless chair: 35.5 x 30.75 x 23.25" h ottoman: 30.75 x 30.75 x 8.25" h