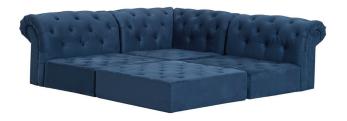

SUPER SECTIONAL corner: 35.5 x 35 x 23.25" h (2) armless chair: 35.5 x 30.75 x 23.25" h ottoman: 30.75 x 30.75 x 8.25" h