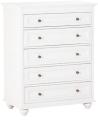

VANITY 54.5 x 21.5 x 67.5" h

|   | •. | • | • |
|---|----|---|---|
| 0 | •  | • | 0 |
| • | 0  | • | • |

WIDE DRESSER 61 x 21.5 x 35" h

SIMPLE BEDSIDE TABLE 18 x 16 x 29" h

ARMOIRE 52 x 23 x 72" h

TOWER DRESSER 26 x 18 x 55" h