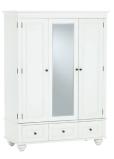

VANITY 54.5 x 21.5 x 67.5" h

|   | •. | • | • |
|---|----|---|---|
| 0 | •  | • | 0 |
| • | 0  | • | • |

WIDE DRESSER 61 x 21.5 x 35" h

SIMPLE BEDSIDE TABLE 18 x 16 x 29" h

ARMOIRE 52 x 23 x 72" h

TOWER DRESSER 26 x 18 x 55" h