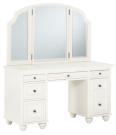

VANITY 54.5 x 21.5 x 67.5" h

|   | •. | • | • |
|---|----|---|---|
| 0 | •  | • | 0 |
| • | 0  | • | • |

WIDE DRESSER 61 x 21.5 x 35" h

SIMPLE BEDSIDE TABLE 18 x 16 x 29" h

ARMOIRE 52 x 23 x 72" h

TOWER DRESSER 26 x 18 x 55" h