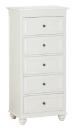

VANITY 54.5 x 21.5 x 67.5" h

|   | •. | • | • |
|---|----|---|---|
| 0 | •  | • | 0 |
| • | 0  | • | • |

WIDE DRESSER 61 x 21.5 x 35" h

SIMPLE BEDSIDE TABLE 18 x 16 x 29" h

ARMOIRE 52 x 23 x 72" h

TOWER DRESSER 26 x 18 x 55" h