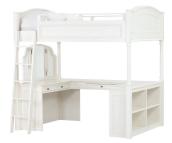

PLATFORM BED twin: 53 x 82 x 34" h full: 69 x 82.5 x 34" h queen: 75 x 87.5 x 34" h

VANITY LOFT BED full (white only): 70 x 81 x 79" h

STORAGE BED twin: 42 x 82 x 54.25" h full: 58.5 x 82 x 54.25" h queen: 65.5 x 87 x 54.25" h