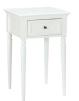

BEDSIDE TABLE 20 x 18 x 28" h

TALL DRESSER 38.5 x 21.5 x 48" h

2 SHELF BOOKCASE 46 x 16.5 x 31.5" h

finishes available:

WHITE