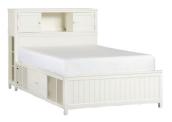

PLATFORM BED twin: 53 x 82 x 34" h full: 69 x 82.5 x 34" h queen: 75 x 87.5 x 34" h

VANITY LOFT BED full (white only): 70 x 81 x 79" h

STORAGE BED twin: 42 x 82 x 54.25" h full: 58.5 x 82 x 54.25" h queen: 65.5 x 87 x 54.25" h