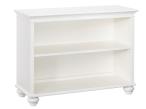

BEDSIDE TABLE 20 x 18 x 28" h

TALL DRESSER 38.5 x 21.5 x 48" h

2 SHELF BOOKCASE 46 x 16.5 x 31.5" h

finishes available:

WHITE