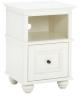

VANITY 54.5 x 21.5 x 67.5" h

|   | •. | • | • |
|---|----|---|---|
| 0 | •  | • | 0 |
| • | 0  | • | • |

WIDE DRESSER 61 x 21.5 x 35" h

SIMPLE BEDSIDE TABLE 18 x 16 x 29" h

ARMOIRE 52 x 23 x 72" h

TOWER DRESSER 26 x 18 x 55" h