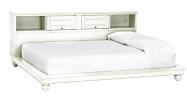

## Chelsea Collection

This beautiful collection is designed with classic details and modern function. The platform bed has a long bookshelf on the back, plus cubbies in front, including one with a three-plug outlet. Bed, armoire and bedside table have wooden bun feet; entire collection is detailed with molding-framed drawers and doors.

PLATFORM BED twin: 53 x 82 x 34" h full: 69 x 82.5 x 34" h queen: 75 x 87.5 x 34" h

VANITY LOFT BED full (white only): 70 x 81 x 79" h

STORAGE BED twin: 42 x 82 x 54.25" h full: 58.5 x 82 x 54.25" h queen: 65.5 x 87 x 54.25" h