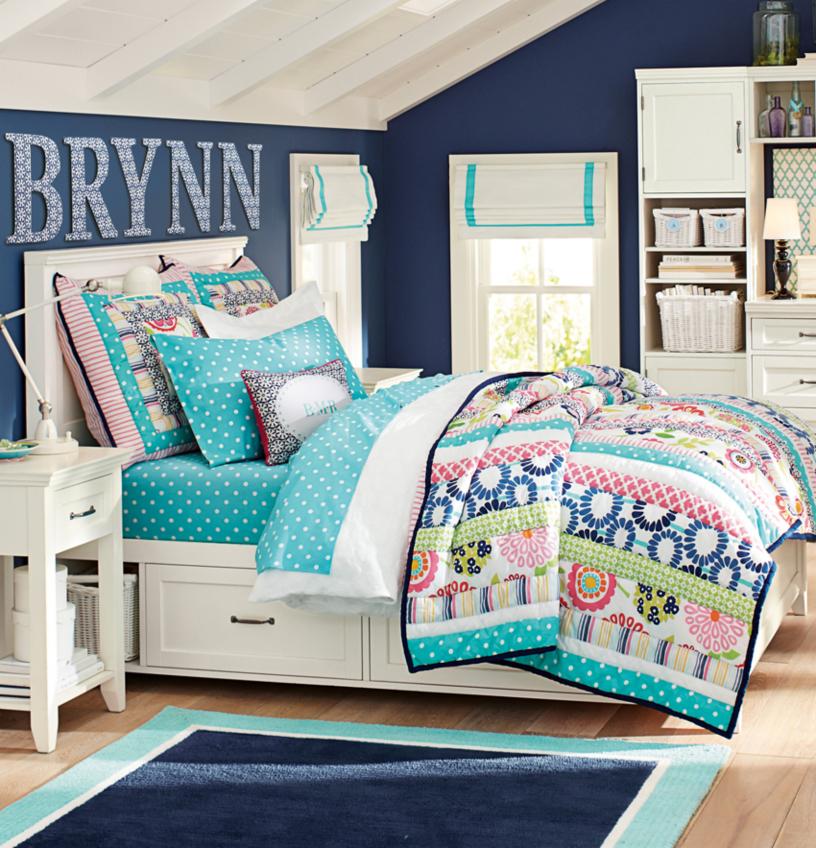

## Hampton Collection

Create a setup that maximizes storage and style. Bed, hutch and towers are built with deep cubbies. Vanity features a beveled-mirror and a center drawer with built-in-cubbies for makeup or jewelry. Each tower has a beveled-mirror door backed by corkboard with a cubby shelf and hooks, plus six drawers and two adjustable shelves. The entire collection features antique-bronze hardware.

CLASSIC BED twin: 42 x 79.5 x 49" h full: 57 x 79.5 x 49" h queen: 64 x 79.5 x 49"

STORAGE BED twin: 42 x 80 x 49" h full: 57 x 80 x 49" h queen: 64 x 85 x 49" h

DRESSER SET SHELF STORAGE TOWER ONLY: 18 x 15.5 x 73.5" h set: 78 x 21 x 73.5" h

VANITY SUPER SET MIRROR TOWER ONLY: 18 x 15.5 x 73.5 set: 66 x 18.5 x 76 (sold separately)

STORAGE BED & MIRROR TOWER SET twin: 78 x 81.5 x 73.5" h full: 93 x 81.5 x 73.5" h queen: 100 x 86.5 x 73.5" h

STORAGE BED & BOOKCASE TOWER SET twin: 78 x 81.5 x 73.5" h full: 93 x 81.5 x 73.5" h queen: 100 x 86.5 x 73.5" h