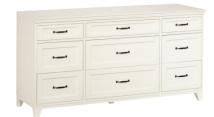

## Hampton Collection

VANITY DESK 30 x 18.5 x 30 " h

DRESSER 42 x 21 x 36

BEDSIDE TABLE 20 x 16.5 x 28" h

9 DRAWERDRESSER 63.5 x 21 x 33" h