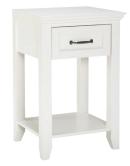

## Hampton Collection

VANITY DESK 30 x 18.5 x 30 " h

DRESSER 42 x 21 x 36

BEDSIDE TABLE 20 x 16.5 x 28" h

9 DRAWERDRESSER 63.5 x 21 x 33" h