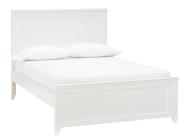

CLASSIC BED twin: 42 x 79.5 x 49" h full: 57 x 79.5 x 49" h queen: 64 x 79.5 x 49"

STORAGE BED twin: 42 x 80 x 49" h full: 57 x 80 x 49" h queen: 64 x 85 x 49" h

DRESSER SET SHELF STORAGE TOWER ONLY: 18 x 15.5 x 73.5" h set: 78 x 21 x 73.5" h