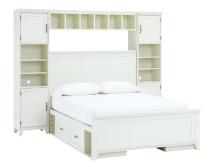

## Hampton Collection

Create a setup that maximizes storage and style. Bed, hutch and towers are built with deep cubbies. Vanity features a beveled-mirror and a center drawer with built-in-cubbies for makeup or jewelry. Each tower has a beveled-mirror door backed by corkboard with a cubby shelf and hooks, plus six drawers and two adjustable shelves. The entire collection features antique-bronze hardware.

STORAGE BED & BOOKCASE TOWER SET twin: 78 x 81.5 x 73.5" h full: 93 x 81.5 x 73.5" h queen: 100 x 86.5 x 73.5" h