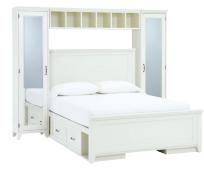

## Hampton Collection

Create a setup that maximizes storage and style. Bed, hutch and towers are built with deep cubbies. Vanity features a beveled-mirror and a center drawer with built-in-cubbies for makeup or jewelry. Each tower has a beveled-mirror door backed by corkboard with a cubby shelf and hooks, plus six drawers and two adjustable shelves. The entire collection features antique-bronze hardware.

VANITY SUPER SET MIRROR TOWER ONLY: 18 x 15.5 x 73.5 set: 66 x 18.5 x 76 (sold separately)

STORAGE BED & MIRROR TOWER SET twin: 78 x 81.5 x 73.5" h full: 93 x 81.5 x 73.5" h queen: 100 x 86.5 x 73.5" h