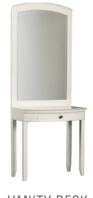

## Hampton Collection

Create a setup that maximizes storage and style. Bed, hutch and towers are built with deep cubbies. Vanity features a beveled-mirror and a center drawer with built-in-cubbies for makeup or jewelry. Each tower has a beveled-mirror door backed by corkboard with a cubby shelf and hooks, plus six drawers and two adjustable shelves. The entire collection features antique-bronze hardware.

## Hampton Collection

VANITY DESK 30 x 18.5 x 30 " h

DRESSER 42 x 21 x 36

BEDSIDE TABLE 20 x 16.5 x 28" h

9 DRAWERDRESSER 63.5 x 21 x 33" h