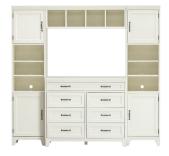

## Hampton Collection

Create a setup that maximizes storage and style. Bed, hutch and towers are built with deep cubbies. Vanity features a beveled-mirror and a center drawer with built-in-cubbies for makeup or jewelry. Each tower has a beveled-mirror door backed by corkboard with a cubby shelf and hooks, plus six drawers and two adjustable shelves. The entire collection features antique-bronze hardware.

CLASSIC BED twin: 42 x 79.5 x 49" h full: 57 x 79.5 x 49" h queen: 64 x 79.5 x 49"

STORAGE BED twin: 42 x 80 x 49" h full: 57 x 80 x 49" h queen: 64 x 85 x 49" h

DRESSER SET SHELF STORAGE TOWER ONLY: 18 x 15.5 x 73.5" h set: 78 x 21 x 73.5" h