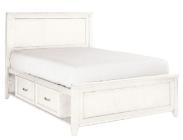

CLASSIC BED twin: 42 x 79.5 x 49" h full: 57 x 79.5 x 49" h queen: 64 x 79.5 x 49"

STORAGE BED twin: 42 x 80 x 49" h full: 57 x 80 x 49" h queen: 64 x 85 x 49" h

DRESSER SET SHELF STORAGE TOWER ONLY: 18 x 15.5 x 73.5" h set: 78 x 21 x 73.5" h

VANITY SUPER SET MIRROR TOWER ONLY: 18 x 15.5 x 73.5 set: 66 x 18.5 x 76 (sold separately)

STORAGE BED & MIRROR TOWER SET twin: 78 x 81.5 x 73.5" h full: 93 x 81.5 x 73.5" h queen: 100 x 86.5 x 73.5" h