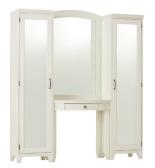

## Hampton Collection

Create a setup that maximizes storage and style. Bed, hutch and towers are built with deep cubbies. Vanity features a beveled-mirror and a center drawer with built-in-cubbies for makeup or jewelry. Each tower has a beveled-mirror door backed by corkboard with a cubby shelf and hooks, plus six drawers and two adjustable shelves. The entire collection features antique-bronze hardware.

VANITY SUPER SET MIRROR TOWER ONLY: 18 x 15.5 x 73.5 set: 66 x 18.5 x 76 (sold separately)

STORAGE BED & MIRROR TOWER SET twin: 78 x 81.5 x 73.5" h full: 93 x 81.5 x 73.5" h queen: 100 x 86.5 x 73.5" h