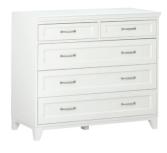

## Hampton Collection

VANITY DESK 30 x 18.5 x 30 " h

DRESSER 42 x 21 x 36

BEDSIDE TABLE 20 x 16.5 x 28" h

9 DRAWERDRESSER 63.5 x 21 x 33" h