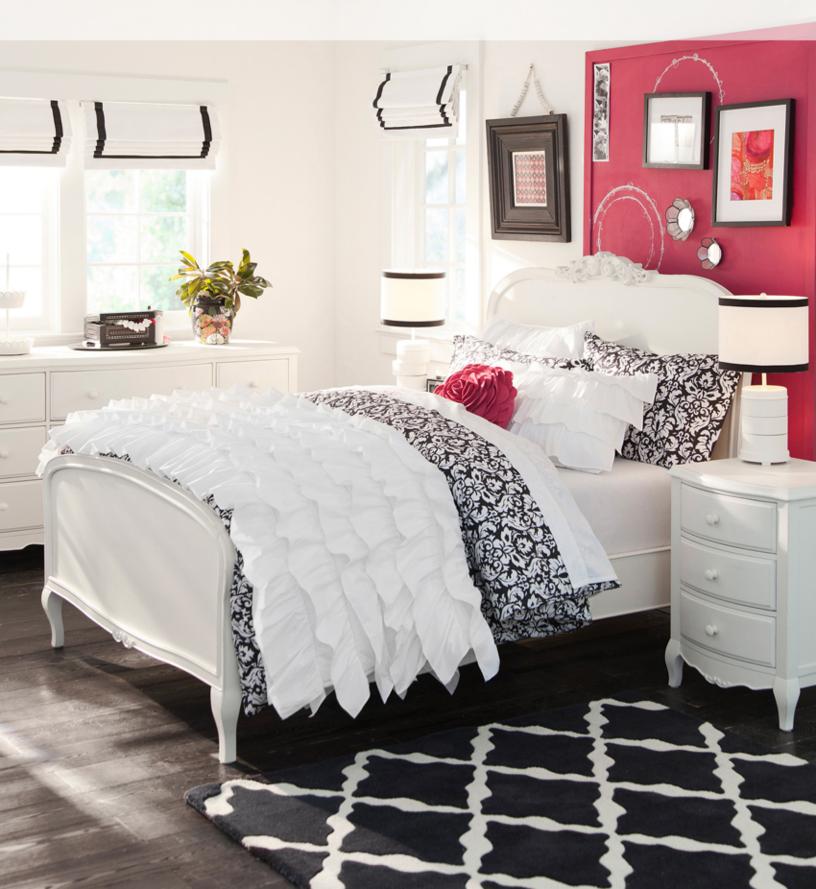

## Lilac Collection

Intricate detailing and functional design make this beautiful collection one that will last. The bed features a sturdy frame with ornate carvings and adjustable side rails. The bedside table and dressers have scallop detailing, plus roomy drawers with smooth waxed-wood glides. Finished in antique white.

BED twin bed: 44.5 x 81.5 x 54" h full bed: 59.5 x 81.5 x 54" h queen bed: 66.5 x 86.5 x 54" h

TALL DRESSER 36 x 21.5 x 47" h

BEDSIDE TABLE 20 x 19 x 28" h

9 DRAWER DRESSER 65 x 21.5 x 35" h

VANITY 54 x 19.5 x 68" h