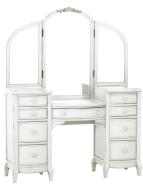

## Lilac Collection

Intricate detailing and functional design make this beautiful collection one that will last. The bed features a sturdy frame with ornate carvings and adjustable side rails. The bedside table and dressers have scallop detailing, plus roomy drawers with smooth waxed-wood glides. Finished in antique white.

BED twin bed: 44.5 x 81.5 x 54" h full bed: 59.5 x 81.5 x 54" h queen bed: 66.5 x 86.5 x 54" h

TALL DRESSER 36 x 21.5 x 47" h

BEDSIDE TABLE 20 x 19 x 28" h

9 DRAWER DRESSER 65 x 21.5 x 35" h

VANITY 54 x 19.5 x 68" h