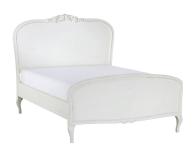

## Lilac Collection

Intricate detailing and functional design make this beautiful collection one that will last. The bed features a sturdy frame with ornate carvings and adjustable side rails. The bedside table and dressers have scallop detailing, plus roomy drawers with smooth waxed-wood glides. Finished in antique white.

BED twin bed: 44.5 x 81.5 x 54" h full bed: 59.5 x 81.5 x 54" h queen bed: 66.5 x 86.5 x 54" h

TALL DRESSER 36 x 21.5 x 47" h

BEDSIDE TABLE 20 x 19 x 28" h

9 DRAWER DRESSER 65 x 21.5 x 35" h

VANITY 54 x 19.5 x 68" h