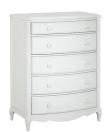

## Lilac Collection

Intricate detailing and functional design make this beautiful collection one that will last. The bed features a sturdy frame with ornate carvings and adjustable side rails. The bedside table and dressers have scallop detailing, plus roomy drawers with smooth waxed-wood glides. Finished in antique white.

BED twin bed: 44.5 x 81.5 x 54" h full bed: 59.5 x 81.5 x 54" h queen bed: 66.5 x 86.5 x 54" h

TALL DRESSER 36 x 21.5 x 47" h

BEDSIDE TABLE 20 x 19 x 28" h

9 DRAWER DRESSER 65 x 21.5 x 35" h

VANITY 54 x 19.5 x 68" h