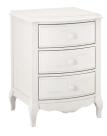

## Lilac Collection

Intricate detailing and functional design make this beautiful collection one that will last. The bed features a sturdy frame with ornate carvings and adjustable side rails. The bedside table and dressers have scallop detailing, plus roomy drawers with smooth waxed-wood glides. Finished in antique white.

BED twin bed: 44.5 x 81.5 x 54" h full bed: 59.5 x 81.5 x 54" h queen bed: 66.5 x 86.5 x 54" h

TALL DRESSER 36 x 21.5 x 47" h

BEDSIDE TABLE 20 x 19 x 28" h

9 DRAWER DRESSER 65 x 21.5 x 35" h

VANITY 54 x 19.5 x 68" h