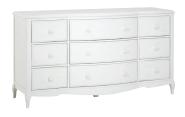

## Lilac Collection

Intricate detailing and functional design make this beautiful collection one that will last. The bed features a sturdy frame with ornate carvings and adjustable side rails. The bedside table and dressers have scallop detailing, plus roomy drawers with smooth waxed-wood glides. Finished in antique white.

BED twin bed: 44.5 x 81.5 x 54" h full bed: 59.5 x 81.5 x 54" h queen bed: 66.5 x 86.5 x 54" h

TALL DRESSER 36 x 21.5 x 47" h

BEDSIDE TABLE 20 x 19 x 28" h

9 DRAWER DRESSER 65 x 21.5 x 35" h

VANITY 54 x 19.5 x 68" h