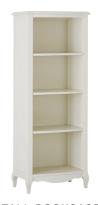

## LILAC COLLECTION



## Lilac Collection

Intricate detailing and functional design make this beautiful collection one that will last. The bed features a sturdy frame with ornate carvings and adjustable side rails. The bedside table and dressers have scallop detailing, plus roomy drawers with smooth waxed-wood glides. Finished in antique white.



BED twin bed: 44.5 x 81.5 x 54" h full bed: 59.5 x 81.5 x 54" h queen bed: 66.5 x 86.5 x 54" h



TALL DRESSER 36 x 21.5 x 47" h



BEDSIDE TABLE 20 x 19 x 28" h



9 DRAWER DRESSER 65 x 21.5 x 35" h



VANITY 54 x 19.5 x 68" h



TALL BOOKCASE 25.5 x 16.5 x 66" h

## finishes available:



ANTIQUE WHITE