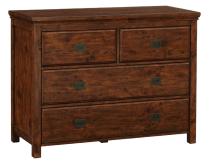

BUNKBED twin: 82 x 44 x 76" h full:82 x 59 x 76" h

BEDSIDE 20 x 17 x 27" h

4-DRAWER DRESSER 21 x 48 x 36" h

finishes available:

ANTIQUE

WHITE

TUSCAN

WEATHERED PINE