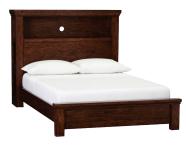

STORAGE BED twin: 45 x 93.5 x 52.25" h full: 60 x 93.5 x 52.25" h queen: 67 x 97.5 x 52.25" h

CLASSIC BED twin: 44 x 80 x 50" h full: 59 x 80 x 50" h queen: 66 x 85 x 50" h

CAPTAINS BED twin: 42.5 x 81 x 55.5" h full: 57 x 81 x 55.5" h queen: 64.5 x 86 x 55.5" h