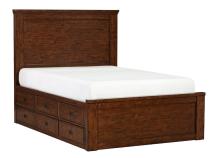

STORAGE BED twin: 45 x 93.5 x 52.25" h full: 60 x 93.5 x 52.25" h queen: 67 x 97.5 x 52.25" h

CLASSIC BED twin: 44 x 80 x 50" h full: 59 x 80 x 50" h queen: 66 x 85 x 50" h

CAPTAINS BED twin: 42.5 x 81 x 55.5" h full: 57 x 81 x 55.5" h queen: 64.5 x 86 x 55.5" h