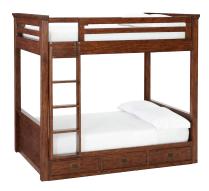

BUNKBED twin: 82 x 44 x 76" h full:82 x 59 x 76" h

BEDSIDE 20 x 17 x 27" h

4-DRAWER DRESSER 21 x 48 x 36" h

finishes available:

ANTIQUE

WHITE

TUSCAN

WEATHERED PINE