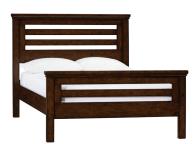

STORAGE BED twin: 45 x 93.5 x 52.25" h full: 60 x 93.5 x 52.25" h queen: 67 x 97.5 x 52.25" h

CLASSIC BED twin: 44 x 80 x 50" h full: 59 x 80 x 50" h queen: 66 x 85 x 50" h

CAPTAINS BED twin: 42.5 x 81 x 55.5" h full: 57 x 81 x 55.5" h queen: 64.5 x 86 x 55.5" h