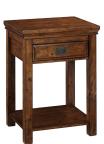

BUNKBED twin: 82 x 44 x 76" h full:82 x 59 x 76" h

BEDSIDE 20 x 17 x 27" h

4-DRAWER DRESSER 21 x 48 x 36" h

finishes available:

ANTIQUE

WHITE

TUSCAN

WEATHERED PINE