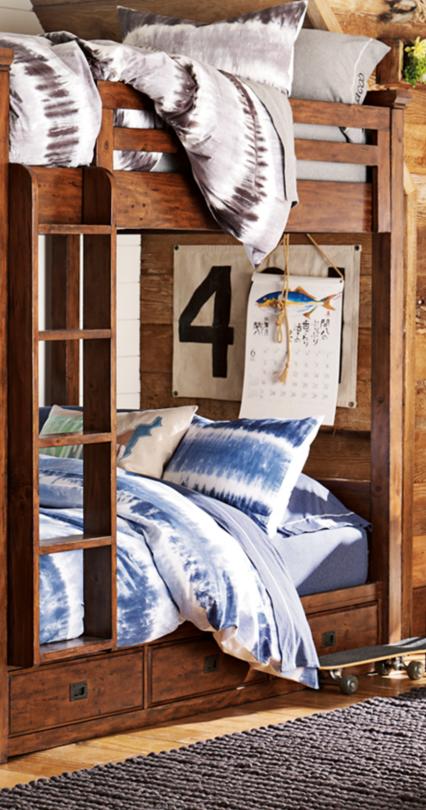

BUNKBED twin: 82 x 44 x 76" h full:82 x 59 x 76" h

BEDSIDE 20 x 17 x 27" h

4-DRAWER DRESSER 21 x 48 x 36" h

finishes available:

ANTIQUE

WHITE

TUSCAN

WEATHERED PINE