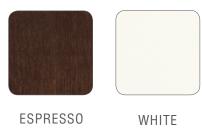

vide back support, while custom-fitted cushions create a lounge vibe. Our removable backrests come in two great styles – the classic cushions or pocket pillows – featuring two storage pockets on the back for magazines or your iPod.



PLATFORM BED WITH CUSHIONS\* full: 62 x 83 x 30" h queen: 69 x 88 x 30" h



PLATFORM BED SYSTEM WITH CUSHIONS full: 111 x 83 x 72" h queen: 118 x 88 x 72" h



CLASSIC BED SYSTEM full: 107 x 94.5 x 72" h queen: 115 x 98.5 x 72" h



CLASSIC BED & STORAGE TROLLEY full: 58 x 94.5 x 47" h queen: 66 x 98.5 x 47" h

\*Platform Bed includes 5 backrest cushions. Extra cushions also available to purchase separately.

## Stuff-Your-Stuff Collection



TALL DRESSER 31.5 x 21 x 47" h



WIDE DRESSER 61.5 x 24 x 35" h



TOWER 24.5 x 24 x 72" h

## finishes available:



cushion fabrics available: