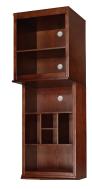

## Stuff-Your-Stuff Collection

TALL DRESSER 31.5 x 21 x 47" h

WIDE DRESSER 61.5 x 24 x 35" h

TOWER 24.5 x 24 x 72" h