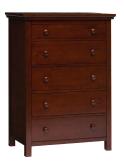

## Stuff-Your-Stuff Collection

TALL DRESSER 31.5 x 21 x 47" h

WIDE DRESSER 61.5 x 24 x 35" h

TOWER 24.5 x 24 x 72" h