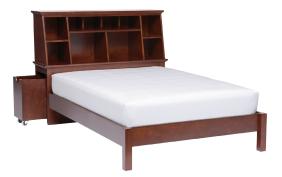

## Stuff-Your-Stuff Collection

Designed to help you create an all-in-one bedroom system, this durable collection includes our classic bed with storage-friendly headboard and towers. Removable panels provide back support, while custom-fitted cushions create a lounge vibe. Our removable backrests come in two great styles – the classic cushions or pocket pillows – featuring two storage pockets on the back for magazines or your iPod.

CLASSIC BED & STORAGE TROLLEY full: 58 x 94.5 x 47" h queen: 66 x 98.5 x 47" h

\*Platform Bed includes 5 backrest cushions. Extra cushions also available to purchase separately.