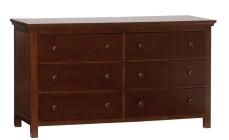

## Stuff-Your-Stuff Collection

TALL DRESSER 31.5 x 21 x 47" h

WIDE DRESSER 61.5 x 24 x 35" h

TOWER 24.5 x 24 x 72" h