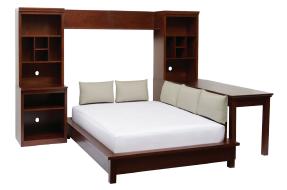

## Stuff-Your-Stuff Collection

Designed to help you create an all-in-one bedroom system, this durable collection includes our classic bed with storage-friendly headboard and towers. Removable panels provide back support, while custom-fitted cushions create a lounge vibe. Our removable backrests come in two great styles – the classic cushions or pocket pillows – featuring two storage pockets on the back for magazines or your iPod.

PLATFORM BED WITH CUSHIONS\* full: 62 x 83 x 30" h queen: 69 x 88 x 30" h

PLATFORM BED SYSTEM WITH CUSHIONS full: 111 x 83 x 72" h queen: 118 x 88 x 72" h

CLASSIC BED SYSTEM full: 107 x 94.5 x 72" h queen: 115 x 98.5 x 72" h