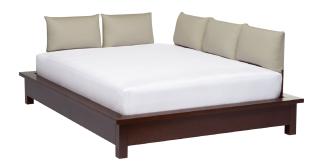

## Stuff-Your-Stuff Collection

Designed to help you create an all-in-one bedroom system, this durable collection includes our classic bed with storage-friendly headboard and towers. Removable panels provide back support, while custom-fitted cushions create a lounge vibe. Our removable backrests come in two great styles – the classic cushions or pocket pillows – featuring two storage pockets on the back for magazines or your iPod.

PLATFORM BED WITH CUSHIONS\* full: 62 x 83 x 30" h queen: 69 x 88 x 30" h

PLATFORM BED SYSTEM WITH CUSHIONS full: 111 x 83 x 72" h queen: 118 x 88 x 72" h

CLASSIC BED SYSTEM full: 107 x 94.5 x 72" h queen: 115 x 98.5 x 72" h