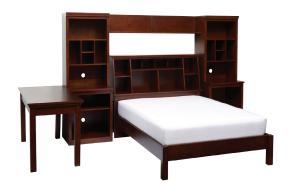

## Stuff-Your-Stuff Collection

Designed to help you create an all-in-one bedroom system, this durable collection includes our classic bed with storage-friendly headboard and towers. Removable panels provide back support, while custom-fitted cushions create a lounge vibe. Our removable backrests come in two great styles – the classic cushions or pocket pillows – featuring two storage pockets on the back for magazines or your iPod.

PLATFORM BED WITH CUSHIONS\* full: 62 x 83 x 30" h queen: 69 x 88 x 30" h

PLATFORM BED SYSTEM WITH CUSHIONS full: 111 x 83 x 72" h queen: 118 x 88 x 72" h

CLASSIC BED SYSTEM full: 107 x 94.5 x 72" h queen: 115 x 98.5 x 72" h