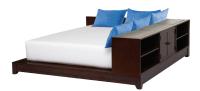

## Ultimate Collection

Transform your sleep space into the perfect lounge with this unique setup. The platform bed includes bolster pillows for lounging, plus shelves, cabinets or drawers on the back for storage. All cabinets on each bed set are finished on both sides for a clean look, allowing you to position any of our bed sets in the center of a room to create two spaces in one!

DRESSER STORAGE BED twin: 59.5 x 87 x 26" h full: 74.5 x 87 x 26" h queen: 80.5 x 87 x 26" h

BOOKCASE STORAGE BED SET Twin: 59.5 x 87 x 26" h Full: 74.5 x 87 x 26" h Queen: 80.5 x 87 x 26" h

PLATFORM BED SUPER SET Twin: 59.5 x 87 x 43" h Full: 74.5 x 87 x 43" h Queen: 80.5 x 87 x 43" h