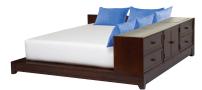

## Ultimate Collection

Transform your sleep space into the perfect lounge with this unique setup. The platform bed includes bolster pillows for lounging, plus shelves, cabinets or drawers on the back for storage. All cabinets on each bed set are finished on both sides for a clean look, allowing you to position any of our bed sets in the center of a room to create two spaces in one!

DRESSER STORAGE BED twin: 59.5 x 87 x 26" h full: 74.5 x 87 x 26" h queen: 80.5 x 87 x 26" h

BOOKCASE STORAGE BED SET Twin: 59.5 x 87 x 26" h Full: 74.5 x 87 x 26" h Queen: 80.5 x 87 x 26" h

PLATFORM BED SUPER SET Twin: 59.5 x 87 x 43" h Full: 74.5 x 87 x 43" h Queen: 80.5 x 87 x 43" h