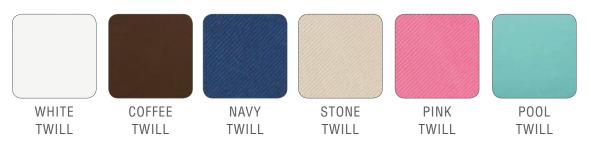

## **ULTIMATE COLLECTION**

E

CRS 813

## Ultimate Collection

Transform your sleep space into the perfect lounge with this unique setup. The platform bed includes bolster pillows for lounging, plus shelves, cabinets or drawers on the back for storage. All cabinets on each bed set are finished on both sides for a clean look, allowing you to position any of our bed sets in the center of a room to create two spaces in one!



DRESSER STORAGE BED twin: 59.5 x 87 x 26" h full: 74.5 x 87 x 26" h queen: 80.5 x 87 x 26" h



BOOKCASE STORAGE BED SET Twin: 59.5 x 87 x 26" h Full: 74.5 x 87 x 26" h Queen: 80.5 x 87 x 26" h



PLATFORM BED SUPER SET Twin: 59.5 x 87 x 43" h Full: 74.5 x 87 x 43" h Queen: 80.5 x 87 x 43" h

## finishes available:



**ESPRESSO** 

## bolster fabrics available: