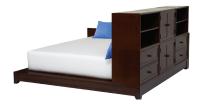

## Ultimate Collection

Transform your sleep space into the perfect lounge with this unique setup. The platform bed includes bolster pillows for lounging, plus shelves, cabinets or drawers on the back for storage. All cabinets on each bed set are finished on both sides for a clean look, allowing you to position any of our bed sets in the center of a room to create two spaces in one!

DRESSER STORAGE BED twin: 59.5 x 87 x 26" h full: 74.5 x 87 x 26" h queen: 80.5 x 87 x 26" h

BOOKCASE STORAGE BED SET Twin: 59.5 x 87 x 26" h Full: 74.5 x 87 x 26" h Queen: 80.5 x 87 x 26" h

PLATFORM BED SUPER SET Twin: 59.5 x 87 x 43" h Full: 74.5 x 87 x 43" h Queen: 80.5 x 87 x 43" h