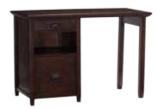

SMALL STORAGE DESK 45 x 22 x 30.25" h

LARGE SNACK & STUDY DESK 60 x 22 x 30.25" h

2 FILE CABINET & TOP 20 x 22 x 30.25" h

LARGE FILE & STORAGE DESK 60 x 22 x 30.25" h

LARGE DOUBLE FILE DESK 60 x 22 x 30.25" h

LARGE DOUBLE STORAGE DESK 60 x 22 x 30.25" h

SMALL DESK HUTCH 45 x 10.75 x 33" h

LARGE DESK HUTCH 59 x 10.75 x 33" h

BOOKCASE 26 x 16 x 63.5" h

SNACK CABINET & TOP 28.25 x 22 x 30.25" h