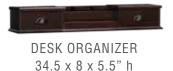

LARGE DOUBLE STORAGE DESK 60 x 22 x 30.25" h

SMALL DESK HUTCH 45 x 10.75 x 33" h

LARGE DESK HUTCH 59 x 10.75 x 33" h

BOOKCASE 26 x 16 x 63.5" h

SNACK CABINET & TOP 28.25 x 22 x 30.25" h