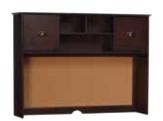

LARGE DOUBLE STORAGE DESK 60 x 22 x 30.25" h

SMALL DESK HUTCH 45 x 10.75 x 33" h

LARGE DESK HUTCH 59 x 10.75 x 33" h

BOOKCASE 26 x 16 x 63.5" h

SNACK CABINET & TOP 28.25 x 22 x 30.25" h