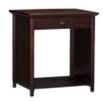

## Chatham Collection

Smarten up your space with this collegiate-cool collection.

A mix of styles and configurations lets you find the perfect study setup for your space.

SMALL FILE DESK 45 x 22 x 30.25" h

SMALL STORAGE DESK 45 x 22 x 30.25" h

LARGE SNACK & STUDY DESK 60 x 22 x 30.25" h

2 FILE CABINET & TOP 20 x 22 x 30.25" h

LARGE FILE & STORAGE DESK 60 x 22 x 30.25" h

LARGE DOUBLE FILE DESK 60 x 22 x 30.25" h

LARGE DOUBLE STORAGE DESK 60 x 22 x 30.25" h

SMALL DESK HUTCH 45 x 10.75 x 33" h

LARGE DESK HUTCH 59 x 10.75 x 33" h

BOOKCASE 26 x 16 x 63.5" h

SNACK CABINET & TOP 28.25 x 22 x 30.25" h