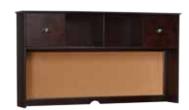

LARGE DOUBLE STORAGE DESK 60 x 22 x 30.25" h

SMALL DESK HUTCH 45 x 10.75 x 33" h

LARGE DESK HUTCH 59 x 10.75 x 33" h

BOOKCASE 26 x 16 x 63.5" h

SNACK CABINET & TOP 28.25 x 22 x 30.25" h