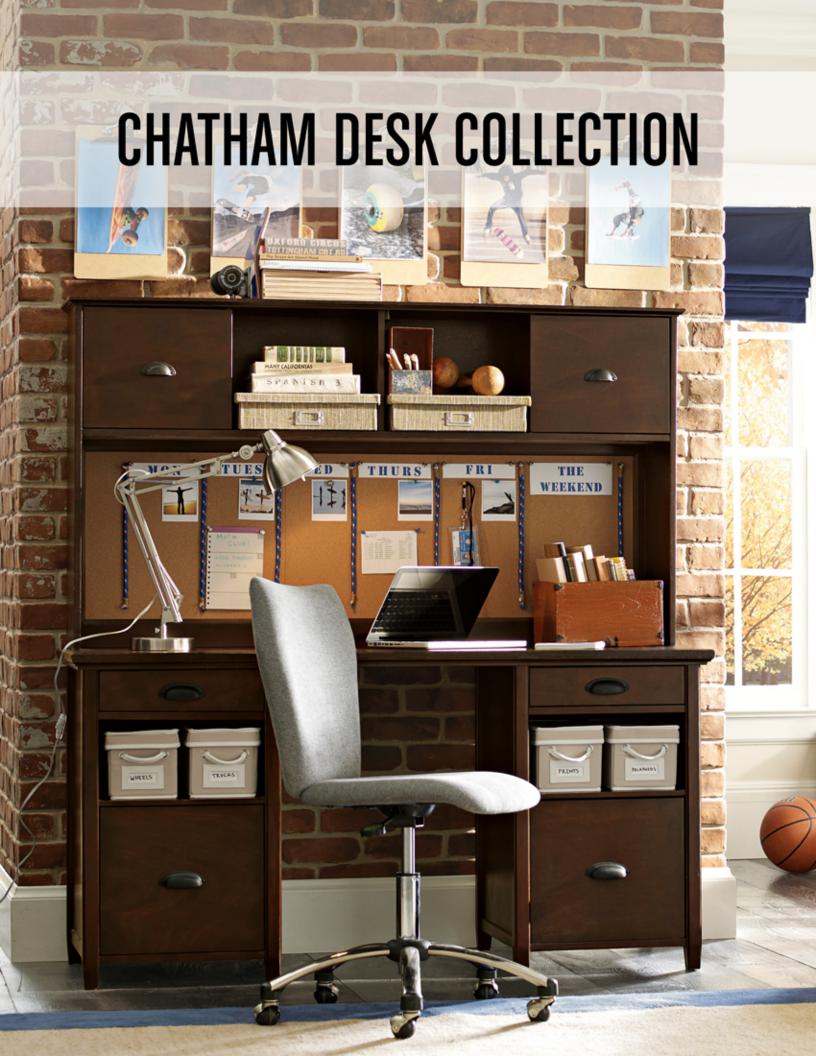

## Chatham Collection

Smarten up your space with this collegiate-cool collection.

A mix of styles and configurations lets you find the perfect study setup for your space.

SMALL FILE DESK 45 x 22 x 30.25" h

SMALL STORAGE DESK 45 x 22 x 30.25" h

LARGE SNACK & STUDY DESK 60 x 22 x 30.25" h

2 FILE CABINET & TOP 20 x 22 x 30.25" h

LARGE FILE & STORAGE DESK 60 x 22 x 30.25" h

LARGE DOUBLE FILE DESK 60 x 22 x 30.25" h

LARGE DOUBLE STORAGE DESK 60 x 22 x 30.25" h

SMALL DESK HUTCH 45 x 10.75 x 33" h

LARGE DESK HUTCH 59 x 10.75 x 33" h

BOOKCASE 26 x 16 x 63.5" h

SNACK CABINET & TOP 28.25 x 22 x 30.25" h

## finishes available:

DARK ESPRESSO

ANTIQUE WHITE

ANTIQUE WHITE WILLOW