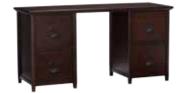

SMALL STORAGE DESK 45 x 22 x 30.25" h

LARGE SNACK & STUDY DESK 60 x 22 x 30.25" h

2 FILE CABINET & TOP 20 x 22 x 30.25" h

LARGE FILE & STORAGE DESK 60 x 22 x 30.25" h

LARGE DOUBLE FILE DESK 60 x 22 x 30.25" h

LARGE DOUBLE STORAGE DESK 60 x 22 x 30.25" h

SMALL DESK HUTCH 45 x 10.75 x 33" h

LARGE DESK HUTCH 59 x 10.75 x 33" h

BOOKCASE 26 x 16 x 63.5" h

SNACK CABINET & TOP 28.25 x 22 x 30.25" h