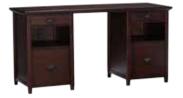

SMALL STORAGE DESK 45 x 22 x 30.25" h

LARGE SNACK & STUDY DESK 60 x 22 x 30.25" h

2 FILE CABINET & TOP 20 x 22 x 30.25" h

LARGE FILE & STORAGE DESK 60 x 22 x 30.25" h

LARGE DOUBLE FILE DESK 60 x 22 x 30.25" h

LARGE DOUBLE STORAGE DESK 60 x 22 x 30.25" h

SMALL DESK HUTCH 45 x 10.75 x 33" h

LARGE DESK HUTCH 59 x 10.75 x 33" h

BOOKCASE 26 x 16 x 63.5" h

SNACK CABINET & TOP 28.25 x 22 x 30.25" h