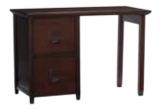

## Chatham Collection

Smarten up your space with this collegiate-cool collection.

A mix of styles and configurations lets you find the perfect study setup for your space.

SMALL FILE DESK 45 x 22 x 30.25" h

SMALL STORAGE DESK 45 x 22 x 30.25" h

LARGE SNACK & STUDY DESK 60 x 22 x 30.25" h

2 FILE CABINET & TOP 20 x 22 x 30.25" h

LARGE FILE & STORAGE DESK 60 x 22 x 30.25" h

LARGE DOUBLE FILE DESK 60 x 22 x 30.25" h