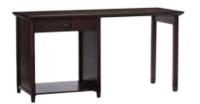

SMALL STORAGE DESK 45 x 22 x 30.25" h

LARGE SNACK & STUDY DESK 60 x 22 x 30.25" h

2 FILE CABINET & TOP 20 x 22 x 30.25" h

LARGE FILE & STORAGE DESK 60 x 22 x 30.25" h

LARGE DOUBLE FILE DESK 60 x 22 x 30.25" h

LARGE DOUBLE STORAGE DESK 60 x 22 x 30.25" h

SMALL DESK HUTCH 45 x 10.75 x 33" h

LARGE DESK HUTCH 59 x 10.75 x 33" h

BOOKCASE 26 x 16 x 63.5" h

SNACK CABINET & TOP 28.25 x 22 x 30.25" h