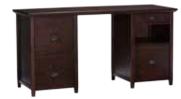

SMALL STORAGE DESK 45 x 22 x 30.25" h

LARGE SNACK & STUDY DESK 60 x 22 x 30.25" h

2 FILE CABINET & TOP 20 x 22 x 30.25" h

LARGE FILE & STORAGE DESK 60 x 22 x 30.25" h

LARGE DOUBLE FILE DESK 60 x 22 x 30.25" h

LARGE DOUBLE STORAGE DESK 60 x 22 x 30.25" h

SMALL DESK HUTCH 45 x 10.75 x 33" h

LARGE DESK HUTCH 59 x 10.75 x 33" h

BOOKCASE 26 x 16 x 63.5" h

SNACK CABINET & TOP 28.25 x 22 x 30.25" h