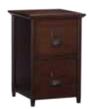

SMALL STORAGE DESK 45 x 22 x 30.25" h

LARGE SNACK & STUDY DESK 60 x 22 x 30.25" h

2 FILE CABINET & TOP 20 x 22 x 30.25" h

LARGE FILE & STORAGE DESK 60 x 22 x 30.25" h

LARGE DOUBLE FILE DESK 60 x 22 x 30.25" h