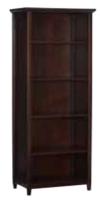

LARGE DOUBLE STORAGE DESK 60 x 22 x 30.25" h

SMALL DESK HUTCH 45 x 10.75 x 33" h

LARGE DESK HUTCH 59 x 10.75 x 33" h

BOOKCASE 26 x 16 x 63.5" h

SNACK CABINET & TOP 28.25 x 22 x 30.25" h