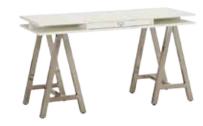

OPEN CORE DESK WITH POST BASE 58 x 24 x 31" h

OPEN CORE DESK WITH TRESTLE BASE 58 x 24 x 31" h

OPEN CORE DESK WITH METAL A-FRAME LEGS 58 x 24 x 31" h

SIMPLE WOOD DESK TOP WITH POST BASE 58 X 24 X 29" H

SIMPLE WOOD DESK TOP WITH TRESTLE BASE 58 x 24 x 29" h

SIMPLE WOOD DESK TOP WITH METAL A-FRAME LEGS 58 x 24 x 29" h

SIMPLE SMALL WOOD DESK TOP WITH POST BASE 39 x 24 x 29" h