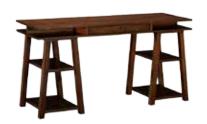

OPEN CORE DESK WITH POST BASE 58 x 24 x 31" h

OPEN CORE DESK WITH TRESTLE BASE 58 x 24 x 31" h

OPEN CORE DESK WITH METAL A-FRAME LEGS 58 x 24 x 31" h

SIMPLE WOOD DESK TOP WITH POST BASE 58 X 24 X 29" H

SIMPLE WOOD DESK TOP WITH TRESTLE BASE 58 x 24 x 29" h

SIMPLE WOOD DESK TOP WITH METAL A-FRAME LEGS 58 x 24 x 29" h

SIMPLE SMALL WOOD DESK TOP WITH POST BASE 39 x 24 x 29" h