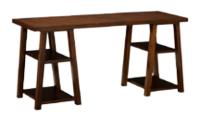

OPEN CORE DESK WITH POST BASE 58 x 24 x 31" h

OPEN CORE DESK WITH TRESTLE BASE 58 x 24 x 31" h

OPEN CORE DESK WITH METAL A-FRAME LEGS 58 x 24 x 31" h

SIMPLE WOOD DESK TOP WITH POST BASE 58 X 24 X 29" H

SIMPLE WOOD DESK TOP WITH TRESTLE BASE 58 x 24 x 29" h