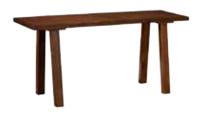

OPEN CORE DESK WITH POST BASE 58 x 24 x 31" h

OPEN CORE DESK WITH TRESTLE BASE 58 x 24 x 31" h

OPEN CORE DESK WITH METAL A-FRAME LEGS 58 x 24 x 31" h

SIMPLE WOOD DESK TOP WITH POST BASE 58 X 24 X 29" H

SIMPLE WOOD DESK TOP WITH TRESTLE BASE 58 x 24 x 29" h