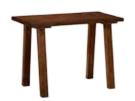

SIMPLE WOOD DESK TOP WITH METAL A-FRAME LEGS 58 x 24 x 29" h

SIMPLE SMALL WOOD DESK TOP WITH POST BASE 39 x 24 x 29" h