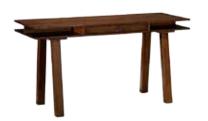

OPEN CORE DESK WITH POST BASE 58 x 24 x 31" h

OPEN CORE DESK WITH TRESTLE BASE 58 x 24 x 31" h

OPEN CORE DESK WITH METAL A-FRAME LEGS 58 x 24 x 31" h

SIMPLE WOOD DESK TOP WITH POST BASE 58 X 24 X 29" H

SIMPLE WOOD DESK TOP WITH TRESTLE BASE 58 x 24 x 29" h

SIMPLE WOOD DESK TOP WITH METAL A-FRAME LEGS 58 x 24 x 29" h

SIMPLE SMALL WOOD DESK TOP WITH POST BASE 39 x 24 x 29" h