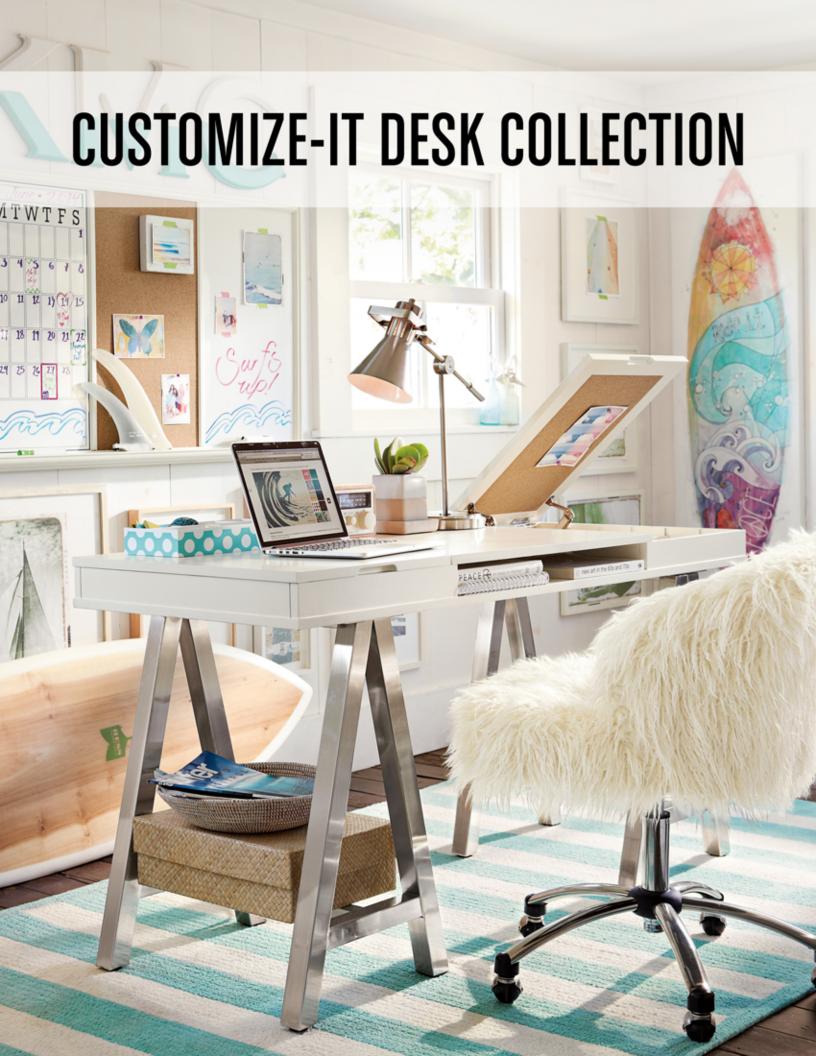

## Customize It Desk Collection

Work your way. This supersmart collection lets you customize the perfect space to read, think, dream and create. Choose your favorite desktop and pair it with the base you like best. From distressed wooden desktops to metal trestle legs, its easy to find a combination that works for you.

OPEN CORE DESK WITH POST BASE 58 x 24 x 31" h

OPEN CORE DESK WITH TRESTLE BASE 58 x 24 x 31" h

OPEN CORE DESK WITH METAL A-FRAME LEGS 58 x 24 x 31" h

SIMPLE WOOD DESK TOP WITH POST BASE 58 X 24 X 29" H

SIMPLE WOOD DESK TOP WITH TRESTLE BASE 58 x 24 x 29" h

SIMPLE WOOD DESK TOP WITH METAL A-FRAME LEGS 58 x 24 x 29" h

SIMPLE SMALL WOOD DESK TOP WITH POST BASE 39 x 24 x 29" h