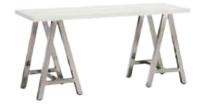

SIMPLE WOOD DESK TOP WITH METAL A-FRAME LEGS 58 x 24 x 29" h

SIMPLE SMALL WOOD DESK TOP WITH POST BASE 39 x 24 x 29" h